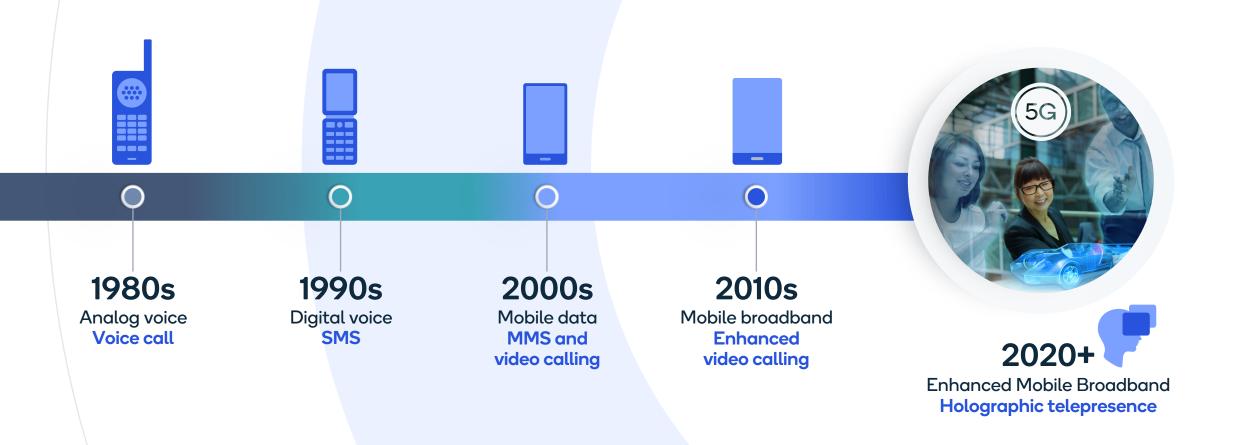

# Evolution of social communications building on decades of breakthrough technologies