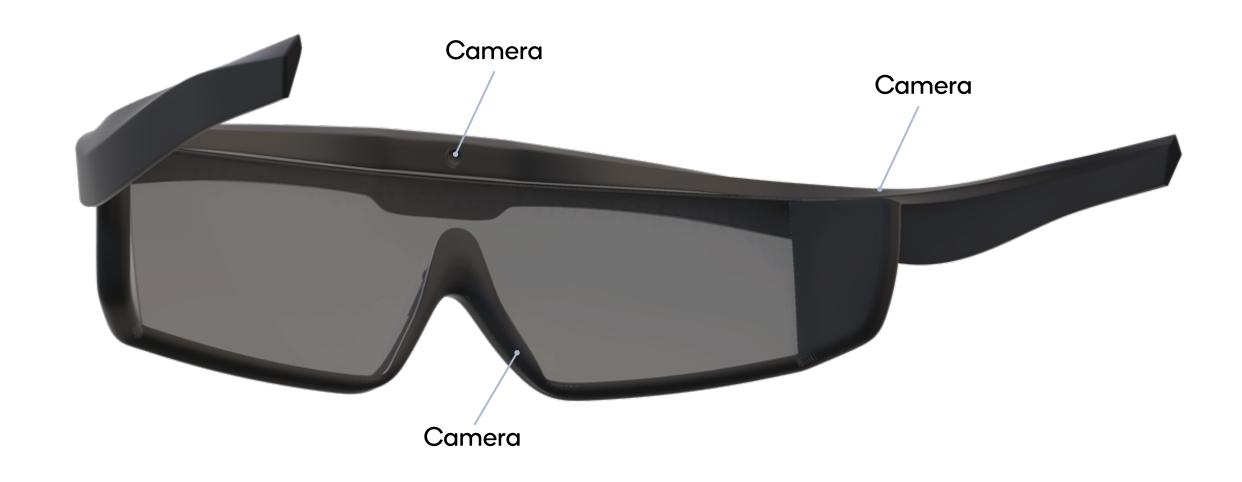

emium quality



Next level features for never before experiences

Qualcoxxx snapdragon XR1 platform



High quality



XR experiences for mainstream users



Enabling the next generation of premium quality XR devices

# Software and technology package



#### **XR Platform APIs**

(6DoF, 3D reconstruction, depth, multiview, ATW, single-buffer rendering, Unity plug-in, etc.)



# Reference design



### Key components selection

(camera, sensors, etc.)





# Product/HW design files

(schematics, BOM, layout files, thermal design guidelines)



## Understanding the complexities of XR







# Snapdragon XR2 5G platform



# Incredible performance gains





#### Audio

# Visuals

Interactions







#### Visuals

# Audio

Interactions









Visuals

## Interactions

**Audio** 



















# 5G for high bandwidth, low latency

~10 to 50 Mbps

~200 to 5000 Mbps, very low latency

Sustained network performance





#### **Boundless XR**







Premium XR anywhere

On-device processing augmented by edge cloud

Photorealistic graphics and visuals







# Evolution of social communications building on decades of breakthrough technologies









### Qualcomm

### Thank you

Follow us on: **f y** in **o** 

For more information, visit us at:

www.qualcomm.com & www.qualcomm.com/blog

Nothing in these materials is an offer to sell any of the components or devices referenced herein.

©2018-2019 Qualcomm Technologies, Inc. and/or its affiliated companies. All Rights Reserved.

Qualcomm and Snapdragon are trademarks of Qualcomm Incorporated, registered in the United States