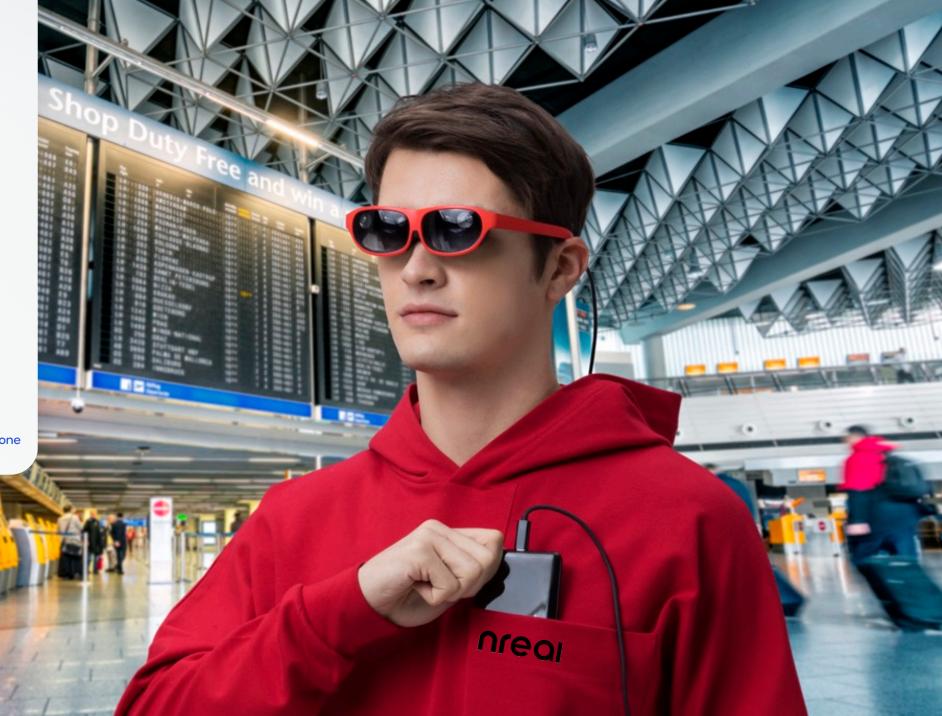

ThirdEye X2

**Nreal light** 

**Ximmerse** Rhino X

**Shadow Creator Action One** 

Rokid Glass

Shadow **Creator Jimo** 

Pico **G24K** 

Oculus Go

#### **XR Viewers**

Cabled proximity processing