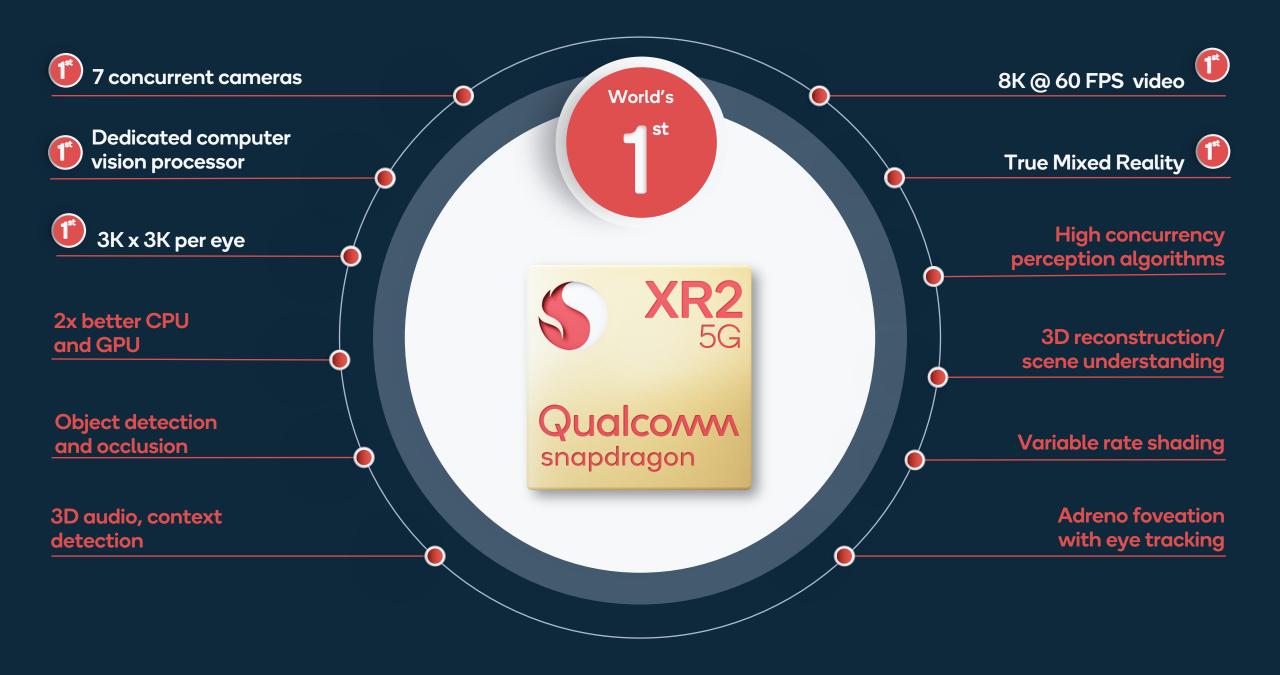

# World's first 5GXR platform

# Snapdragon XR2 5G platform

# Incredible performance gains