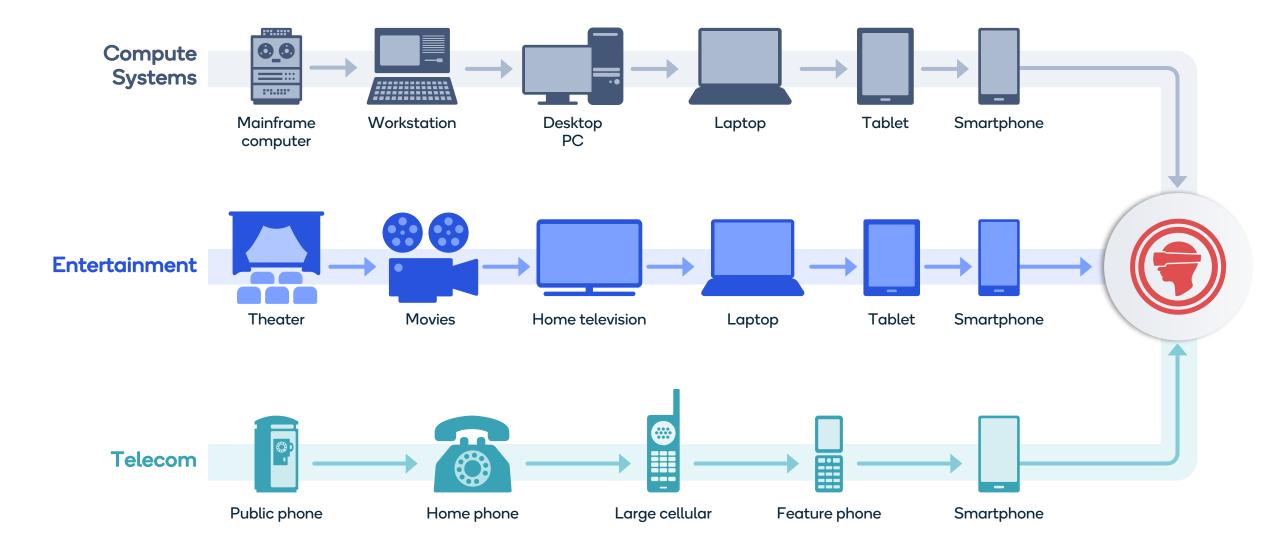

# Evolution of social communications building on decades of breakthrough technologies