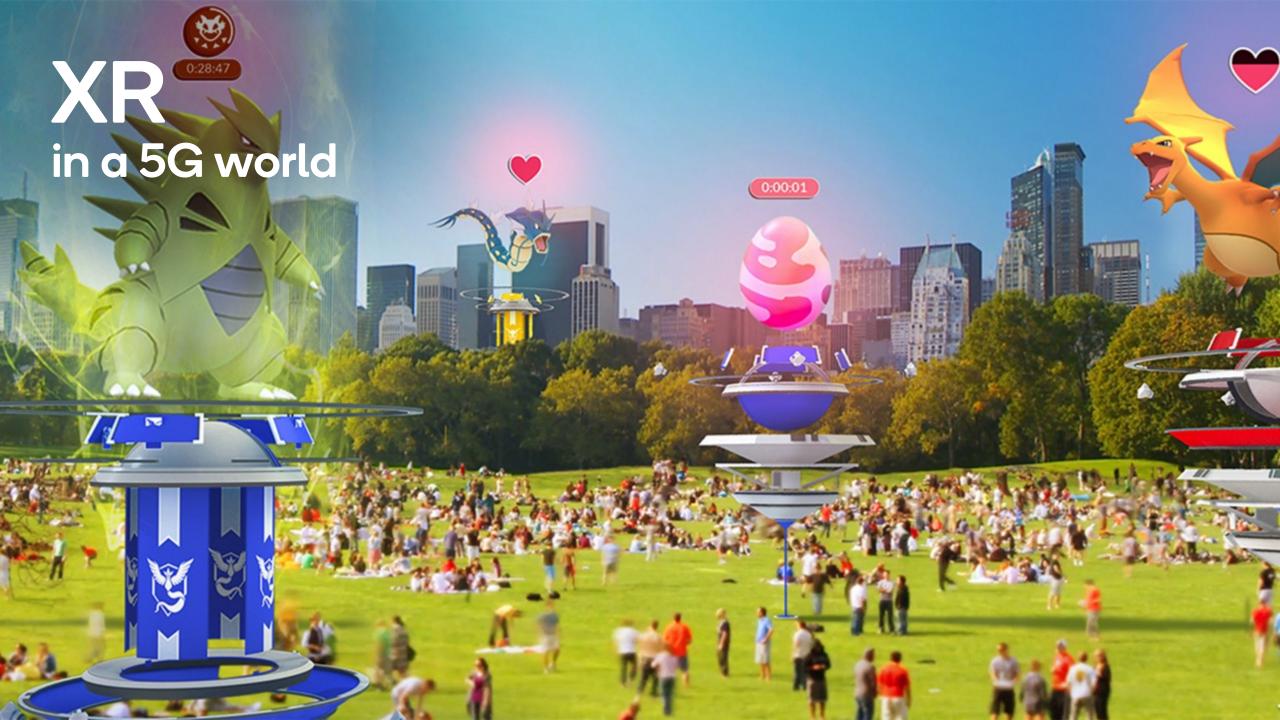

# 5G for high bandwidth, low latency

~10 to 50 Mbps

~200 to 5000 Mbps, very low latency

Sustained network performance

#### **Boundless XR**

Premium XR anywhere

On-device processing augmented by edge cloud

Photorealistic graphics and visuals