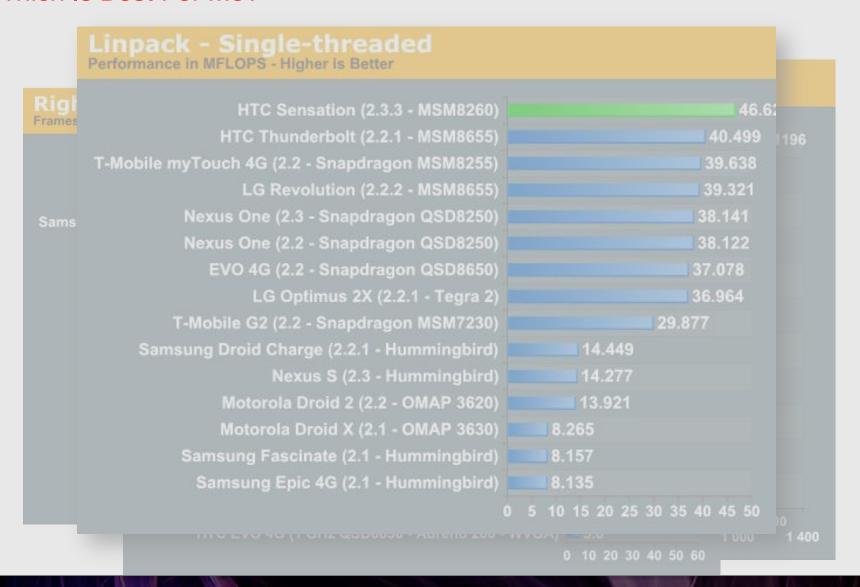

# **Snapdragon Branding Update**

Tim McDonough, VP of Marketing, QCT

INDUSTRY ANALYST SUMMIT EMEA

# **Processor Branding**



## **Decreasing Differentiation On The Shelf**

#### Which Is Best For Me?

- Prevalence of Android
- Many devices now ~4" glass
  - Variation on bevel color
  - Physical keyboard
  - Camera resolution

#### BestBuy.com



#### T-Mobile.com



### **Variable Performance**

Which Is Best For Me?



### 1) Simplify Generations Of The Snapdragon Brand

Four Systems Including Over Thirty Chipsets



7k chipset line now qualifies for Snapdragon brand

# 2) Enable Consumer Differentiation

New Badging System for Online, Retail

Snapdragon S1 Processors

Snapdragon S2 Processors

Snapdragon S3 Processors







# 2) Enable Consumer Differentiation

New Badging System for Online, Retail







# 3) Market To Consumers

| Insight | I expect my next smartphone to do everything – browse the real web, play the latest games, connect me to my social networks, run the latest apps, and work longer between charges |
|---------|-----------------------------------------------------------------------------------------------------------------------------------------------------------------------------