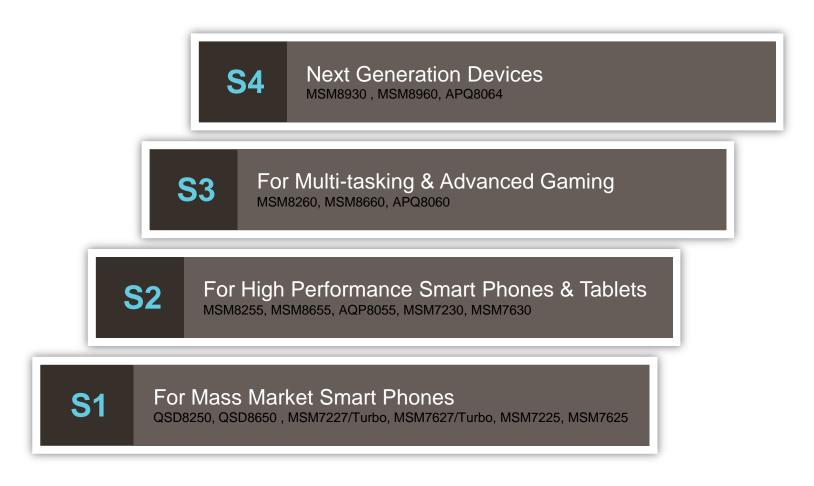

### 1) Simplify Generations Of The Snapdragon Brand

Four Systems Including Over Thirty Chipsets

7k chipset line now qualifies for Snapdragon brand

# 2) Enable Consumer Differentiation

New Badging System for Online, Retail

Snapdragon S1 Processors

Snapdragon S2 Processors

Snapdragon S3 Processors

# 2) Enable Consumer Differentiation

New Badging System for Online, Retail